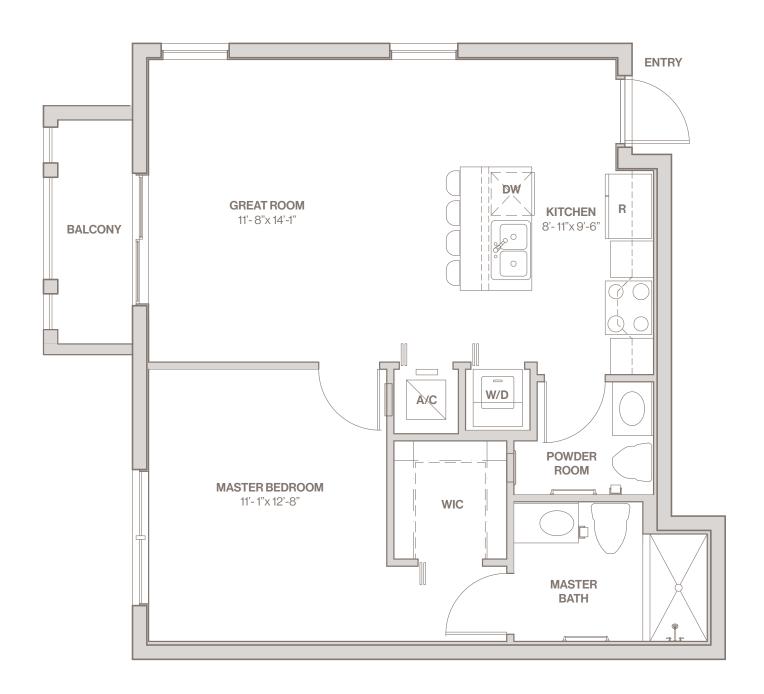

# GARDEN FLAT C

1 Bedroom
Bathroom
Plus Powder Room

Interior Area 725 SQ. FT.

- · Covered Entry
- · Stainless Steel Appliances
- · Kitchen Island with Breakfast Bar
- · Quartz Counters
- in Kitchen and Bathroom
- · Custom Cabinetry
- · Built-In Microwave

- · Dishwasher
- · Washer/Dryer
- · Linen Closet
- · Ensuite Bathroom in Master Bedroom
- · Walk-in Closet in Master Bedroom
- · Ceiling Fan in Master Bedroom

Stated square footages and dimensions are measured to the exterior boundaries of the exterior walls and the centerline of interior demising walls. Measurements of rooms set forth on this floor plan are generally taken at the farthest points of each given room (as if the room were a perfect rectangle), without regard for any cutouts or variations. Accordingly, the area of the actual room will typically be smaller than the product obtained by multiplying the stated length and width. All dimensions are estimates which will vary with actual construction, and all floor plans, specifications and other development plans are subject to change and will not necessarily accurately reflect the final plans and specifications for the development.

# **GARDEN FLAT**

₽ 1 Bedroom

1 Bathroom

Plus Powder Room

Interior Area 725 SQ. FT.