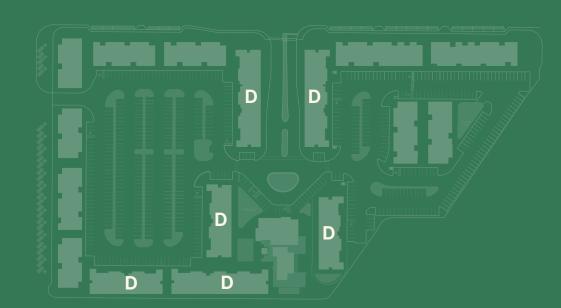

# GARDEN FLAT D

Interior Area 708 SQ. FT. Balcony Area 43 SQ. FT. Total 751 SQ. FT.

- · Covered Entry
- · Covered Balcony
- · Stainless Steel Appliances
- · Kitchen Island with Breakfast Bar
- Quartz Counters
   in Kitchen and Bathroom
- · Custom Cabinetry

- · Built-In Microwave
- Dishwasher
- · Washer/Dryer
- · Ensuite Bathroom in Master Bedroom
- · Walk-in Closet in Master Bedroom
- · Ceiling Fan in Master Bedroom

Stated square footages and dimensions are measured to the exterior boundaries of the exterior walls and the centerline of interior demising walls. Measurements of rooms set forth on this floor plan are generally taken at the farthest points of each given room (as if the room were a perfect rectangle), without regard for any cutouts or variations. Accordingly, the area of the actual room will typically be smaller than the product obtained by multiplying the stated length and width. All dimensions are estimates which will vary with actual construction, and all floor plans, specifications and other development plans are subject to change and will not necessarily accurately reflect the final plans and specifications for the development.

# **GARDEN FLAT**

**□** 1 Bedroom

1 Bathroom

Plus Powder Room

Interior Area 708 SQ. FT. Balcony Area 43 SQ. FT. Total 751 SQ. FT.