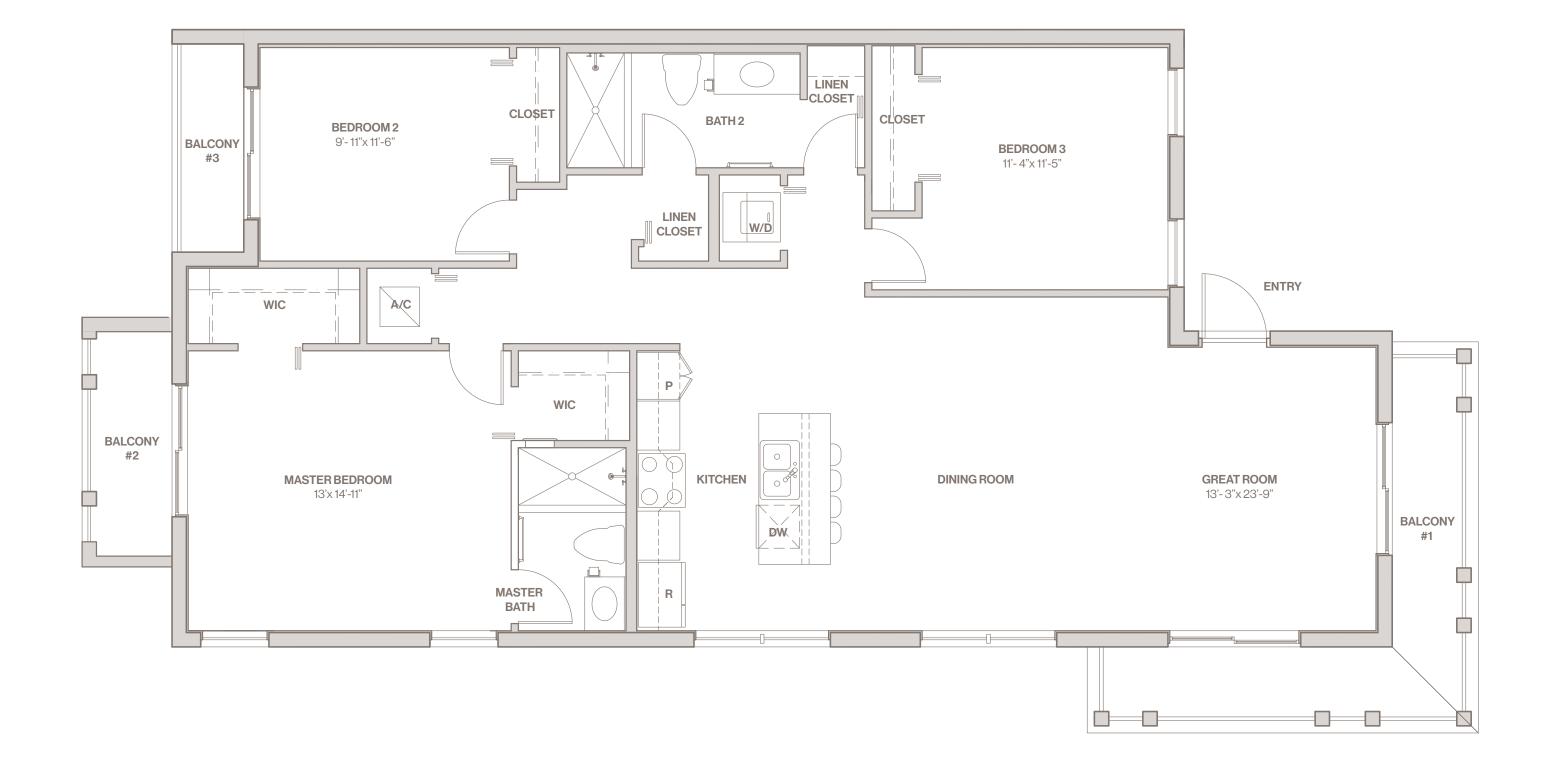

## GARDEN FLAT H

Interior Area 1,440 SQ. FT. Balcony Area 204 SQ. FT. Total: 1,644 SQ. FT.

### **Features**

· Covered Entry

,

· 3 Covered Balconies

· Quartz Counters

· Stainless Steel Appliances

· Kitchen Island with Breakfast Bar

Vitaban and Dathraama

in Kitchen and Bathrooms

· Custom Cabinetry

· Mosaic Tile Backsplash in Kitchen

· Built-In Microwave

· Dishwasher

· Washer/Dryer

· Pantry

· 2 Linen Closets

· Ensuite Bathroom in Master Bedroom

· 2 Walk-in Closet in Master Bedroom

· Ceiling Fan in Master Bedroom

Stated square footages and dimensions are measured to the exterior boundaries of the exterior walls and the centerline of interior demising walls. Measurements of rooms set forth on this floor plan are generally taken at the farthest points of each given room (as if the room were a perfect rectangle), without regard for any cutouts or variations. Accordingly, the area of the actual room will typically be smaller than the product obtained by multiplying the stated length and width. All dimensions are estimates which will vary with actual construction, and all floor plans, specifications and other development plans are subject to change and will not necessarily accurately reflect the final plans and specifications for the development.

# **GARDEN FLAT**

2 Bedrooms

2 Bathrooms

Interior Area 1,440 SQ. FT. Balcony Area 204 SQ. FT. Total 1,644 SQ. FT.