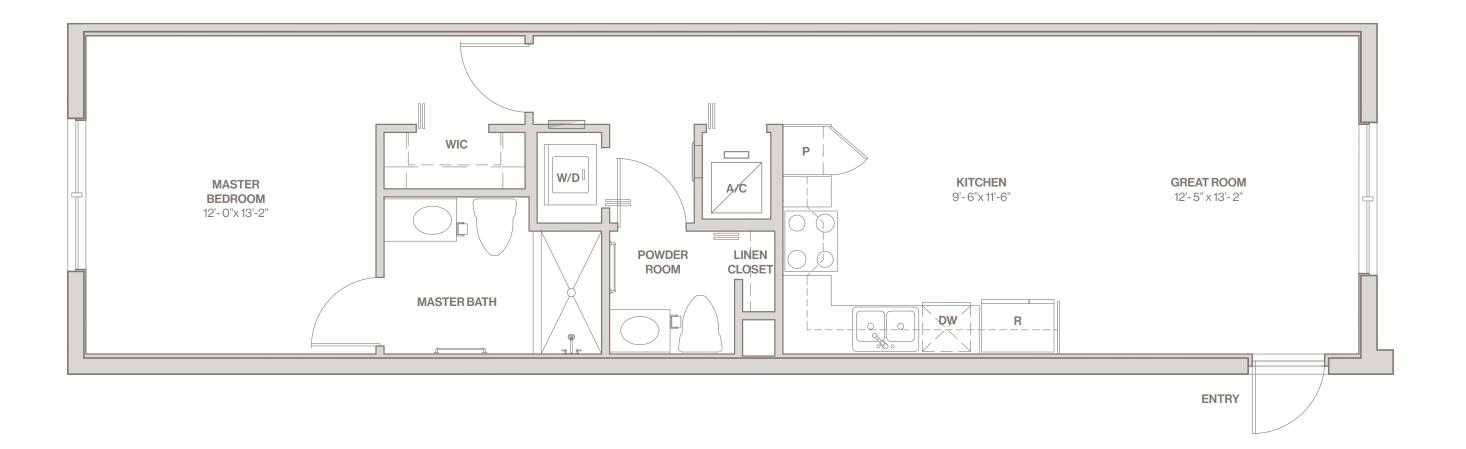

# GARDEN FLAT E

1 Bedroom
Bathroom
Plus Powder Room

Interior Area 772 SQ. FT.

- · Covered Entry
- · Stainless Steel Appliances
- Quartz Counters
   in Kitchen and Bathrooms
- · Custom Cabinetry
- · Built-In Microwave

- · Dishwasher
- · Washer/Dryer
- · Pantry
- · Linen Closet
- · Walk-in Closet in Master Bedroom
- · Ensuite Bathroom in Master Bedroom
- · Ceiling Fan in Master Bedroom

Stated square footages and dimensions are measured to the exterior boundaries of the exterior walls and the centerline of interior demising walls. Measurements of rooms set forth on this floor plan are generally taken at the farthest points of each given room (as if the room were a perfect rectangle), without regard for any cutouts or variations. Accordingly, the area of the actual room will typically be smaller than the product obtained by multiplying the stated length and width. All dimensions are estimates which will vary with actual construction, and all floor plans, specifications and other development plans are subject to change and will not necessarily accurately reflect the final plans and specifications for the development. (2)

### **GARDEN FLAT**

1 Bedroom

1 Bathroom

Plus Powder Room

Interior Area 772 SQ. FT.