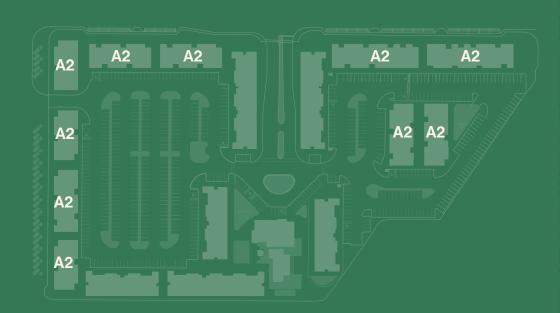

## GARDEN FLAT A2

1 Bedroom
1 Bathroom with
accessible shower

Interior Area 651 SQ. FT.

- · Covered Entry
- · Stainless Steel Appliances
- Quartz Counters
   in Kitchen and Bathrooms
- · Custom Cabinetry
- · Built-In Microwave

- · Dishwasher
- · Washer/Dryer
- · Pantry
- · Bathroom with Accessible Shower
- · Walk-in Closet in Master Bedroom
- · Ceiling Fan in Master Bedroom

# **GARDEN FLAT**

1 Bedroom
Bathroom with

accessible shower

Interior Area 651 SQ. FT.

Stated square footages and dimensions are measured to the exterior boundaries of the exterior walls and the centerline of interior demising walls. Measurements of rooms set forth on this floor plan are generally taken at the farthest points of each given room (as if the room were a perfect rectangle), without regard for any cutouts or variations. Accordingly, the area of the actual room will typically be smaller than the product obtained by multiplying the stated length and width. All dimensions are estimates which will vary with actual construction, and all floor plans, specifications and other development plans are subject to change and will not necessarily accurately reflect the final plans and specifications for the development.