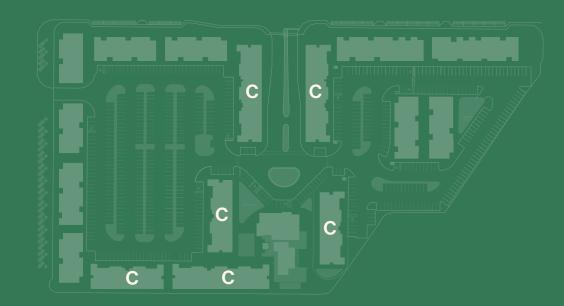

# GARDEN FLAT C

1 Bedroom
Bathroom
Plus Powder Room

Interior Area 725 SQ. FT.

- · Covered Entry
- · Stainless Steel Appliances
- · Kitchen Island with Breakfast Bar
- · Quartz Counters
- in Kitchen and Bathroom
- · Custom Cabinetry
- · Built-In Microwave