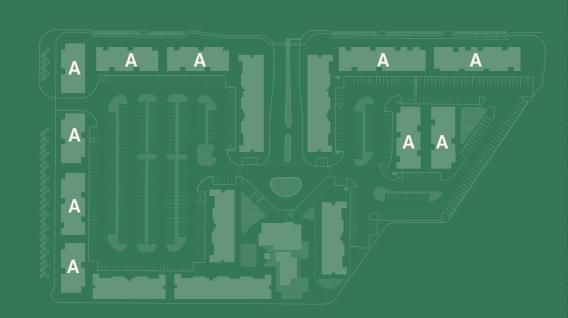

## GARDEN FLAT A2

1 Bedroom
1 Bathroom with
accessible shower

Interior Area 651 SQ. FT.

- · Covered Entry
- · Stainless Steel Appliances
- Quartz Counters
   in Kitchen and Bathrooms
- · Custom Cabinetry
- · Built-In Microwave

- · Dishwasher
- · Washer/Dryer
- · Pantry
- · Bathroom with Accessible Shower
- · Walk-in Closet in Master Bedroom
- · Ceiling Fan in Master Bedroom

# **GARDEN FLAT**

1 Bedroom
Bathroom with

accessible shower

Interior Area 651 SQ. FT.

Stated square footages and dimensions are measured to the exterior boundaries of the exterior walls and the centerline of interior demising walls. Measurements of rooms set forth on this floor plan are generally taken at the farthest points of each given room (as if the room were a perfect rectangle), without regard for any cutouts or variations. Accordingly, the area of the actual room will typically be smaller than the product obtained by multiplying the stated length and width. All dimensions are estimates which will vary with actual construction, and all floor plans, specifications and other development plans are subject to change and will not necessarily accurately reflect the final plans and specifications for the development.