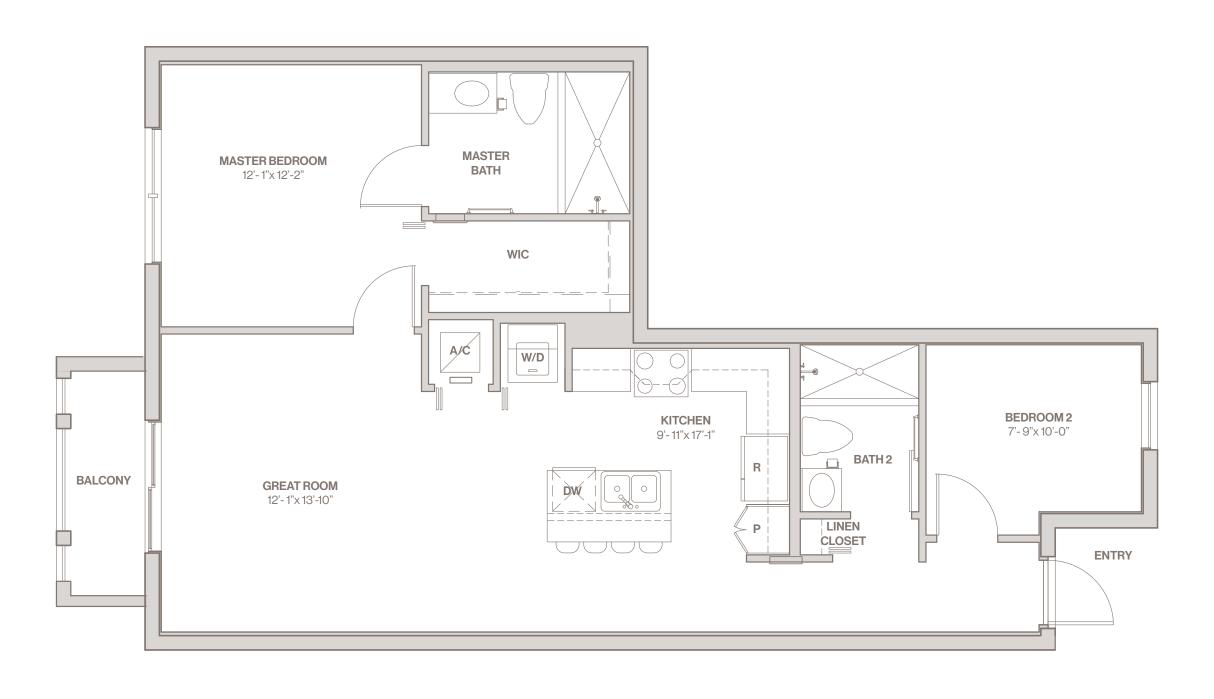

## GARDEN FLAT F

Interior Area 945 SQ. FT. Balcony Area 43 SQ. FT. Total: 988 SQ. FT.

- · Covered Entry
- · Covered Balcony
- · Stainless Steel Appliances
- · Kitchen Island with Breakfast Bar
- Quartz Counters
   in Kitchen and Bathrooms
- · Custom Cabinetry
- · Built-In Microwave

- · Washer/Dryer
- · Dishwasher
- · Pantry
- · Linen Closet
- · Ensuite Bathroom in Master Bedroom
- · Walk-in Closet in Master Bedroom
- · Ceiling Fan in Master Bedroom

Stated square footages and dimensions are measured to the exterior boundaries of the exterior walls and the centerline of interior demising walls. Measurements of rooms set forth on this floor plan are generally taken at the farthest points of each given room (as if the room were a perfect rectangle), without regard for any cutouts or variations. Accordingly, the area of the actual room will typically be smaller than the product obtained by multiplying the stated length and width. All dimensions are estimates which will vary with actual construction, and all floor plans, specifications and other development plans are subject to change and will not necessarily accurately reflect the final plans and specifications for the development.

### **GARDEN FLAT**

2 Bedroom

2 Bathroom

Interior Area 945 SQ. FT. Balcony Area 43 SQ. FT. Total: 988 SQ. FT.