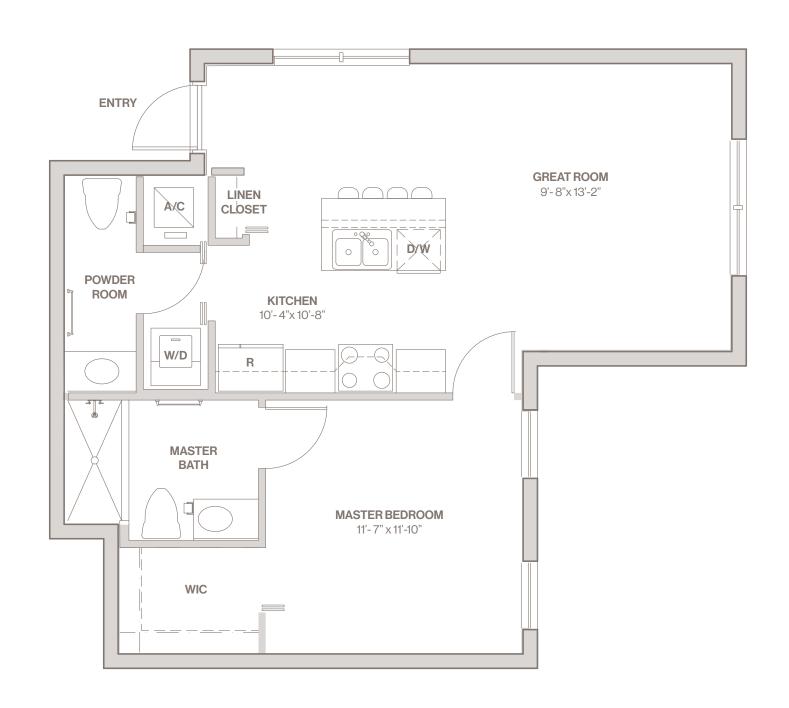

# GARDEN FLAT C

1 Bedroom
Bathroom
Plus Powder Room

Interior Area 725 SQ. FT.

- · Covered Entry
- · Stainless Steel Appliances
- · Kitchen Island with Breakfast Bar
- · Quartz Counters
- in Kitchen and Bathroom
- · Custom Cabinetry
- · Built-In Microwave

- · Dishwasher
- · Washer/Dryer
- · Linen Closet
- · Ensuite Bathroom in Master Bedroom
- · Walk-in Closet in Master Bedroom
- · Ceiling Fan in Master Bedroom

Stated square footages and dimensions are measured to the exterior boundaries of the exterior walls and the centerline of interior demising walls. Measurements of rooms set forth on this floor plan are generally taken at the farthest points of each given room (as if the room were a perfect rectangle), without regard for any cutouts or variations. Accordingly, the area of the actual room will typically be smaller than the product obtained by multiplying the stated length and width. All dimensions are estimates which will vary with actual construction, and all floor plans, specifications and other development plans are subject to change and will not necessarily accurately reflect the final plans and specifications for the development.

# **GARDEN FLAT**

₽ 1 Bedroom

1 Bathroom

Plus Powder Room

Interior Area 725 SQ. FT.