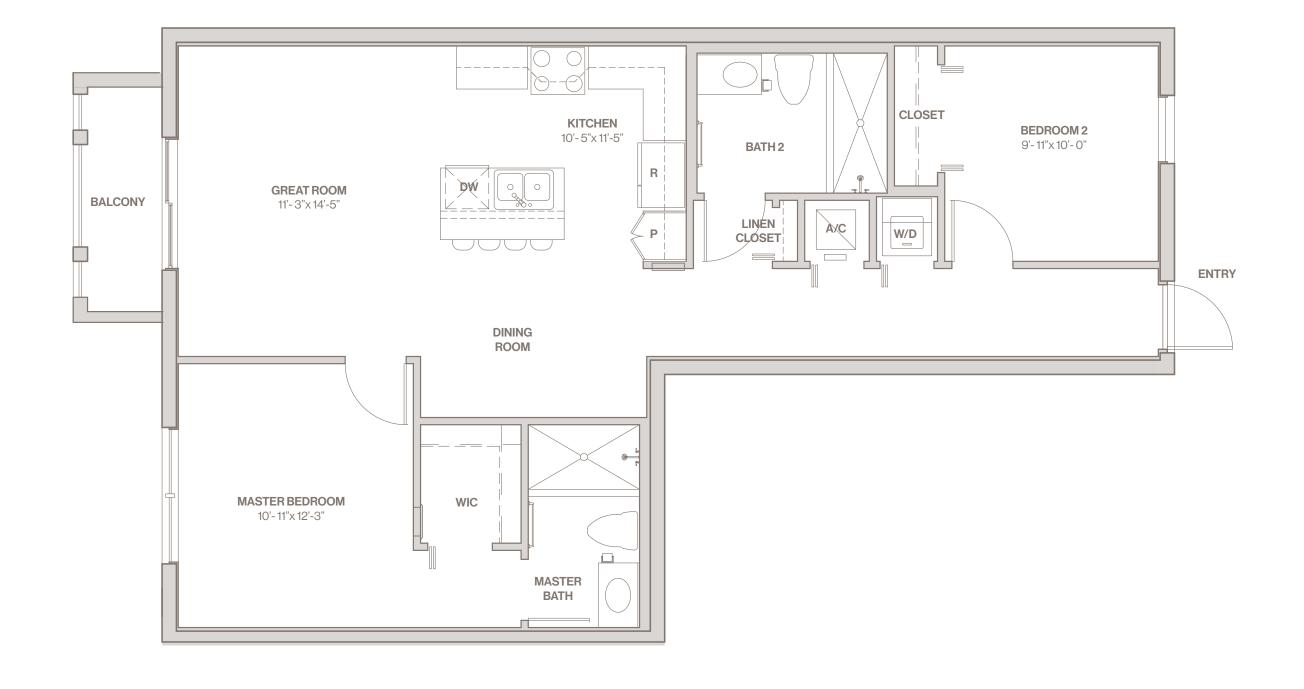

## GARDEN FLAT F

Interior Area 945 SQ. FT. Balcony Area 43 SQ. FT. Total: 988 SQ. FT.

- · Covered Entry
- · Covered Balcony
- · Stainless Steel Appliances
- · Kitchen Island with Breakfast Bar
- Quartz Counters
   in Kitchen and Bathrooms
- · Custom Cabinetry
- · Built-In Microwave

- · Washer/Dryer
- · Dishwasher
- · Pantry
- · Linen Closet
- · Ensuite Bathroom in Master Bedroom
- · Walk-in Closet in Master Bedroom
- · Ceiling Fan in Master Bedroom

Stated square footages and dimensions are measured to the exterior boundaries of the exterior walls and the centerline of interior demising walls. Measurements of rooms set forth on this floor plan are generally taken at the farthest points of each given room (as if the room were a perfect rectangle), without regard for any cutouts or variations. Accordingly, the area of the actual room will typically be smaller than the product obtained by multiplying the stated length and width. All dimensions are estimates which will vary with actual construction, and all floor plans, specifications and other development plans are subject to change and will not necessarily accurately reflect the final plans and specifications for the development.

### **GARDEN FLAT**

2 Bedroom

2 Bathroom

Interior Area 945 SQ. FT. Balcony Area 43 SQ. FT. Total: 988 SQ. FT.