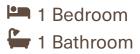

## GARDEN FLAT A

Interior Area 651 SQ. FT.

- · Covered Entry
- · Stainless Steel Appliances
- · Quartz Counters
- in Kitchen and Bathrooms
- · Custom Cabinetry
- · Built-In Microwave

- · Dishwasher
- · Washer/Dryer
- · Pantry
- · Linen Closet
- · Walk-in Closet in Master Bedroom
- · Ceiling Fan in Master Bedroom

# **GARDEN FLAT**

1 Bedroom
Bathroom

Interior Area 651 SQ. FT.

Stated square footages and dimensions are measured to the exterior boundaries of the exterior walls and the centerline of interior demising walls. Measurements of rooms set forth on this floor plan are generally taken at the farthest points of each given room (as if the room were a perfect rectangle), without regard for any cutouts or variations. Accordingly, the area of the actual room will typically be smaller than the product obtained by multiplying the stated length and width. All dimensions are estimates which will vary with actual construction, and all floor plans, specifications and other development plans are subject to change and will not necessarily accurately reflect the final plans and specifications for the development.