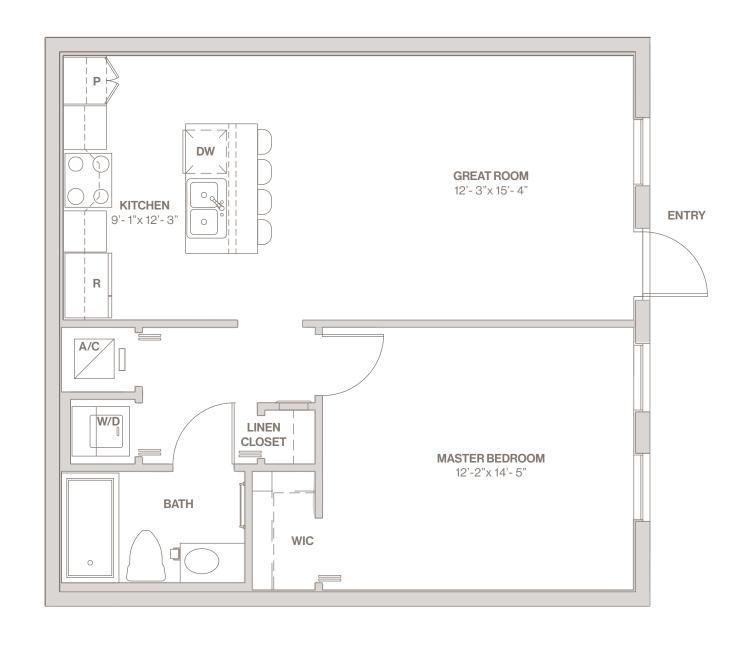

## GARDEN FLAT A2

1 Bedroom
1 Bathroom with
accessible shower

Interior Area 651 SQ. FT.

- · Covered Entry
- · Stainless Steel Appliances
- Quartz Counters
   in Kitchen and Bathrooms
- · Custom Cabinetry
- · Built-In Microwave

- · Dishwasher
- · Washer/Dryer
- · Pantry
- · Bathroom with Accessible Shower
- · Walk-in Closet in Master Bedroom
- · Ceiling Fan in Master Bedroom

# **GARDEN FLAT**

1 Bedroom
Bathroom with

accessible shower

Interior Area 651 SQ. FT.

Stated square footages and dimensions are measured to the exterior boundaries of the exterior walls and the centerline of interior demising walls. Measurements of rooms set forth on this floor plan are generally taken at the farthest points of each given room (as if the room were a perfect rectangle), without regard for any cutouts or variations. Accordingly, the area of the actual room will typically be smaller than the product obtained by multiplying the stated length and width. All dimensions are estimates which will vary with actual construction, and all floor plans, specifications and other development plans are subject to change and will not necessarily accurately reflect the final plans and specifications for the development.