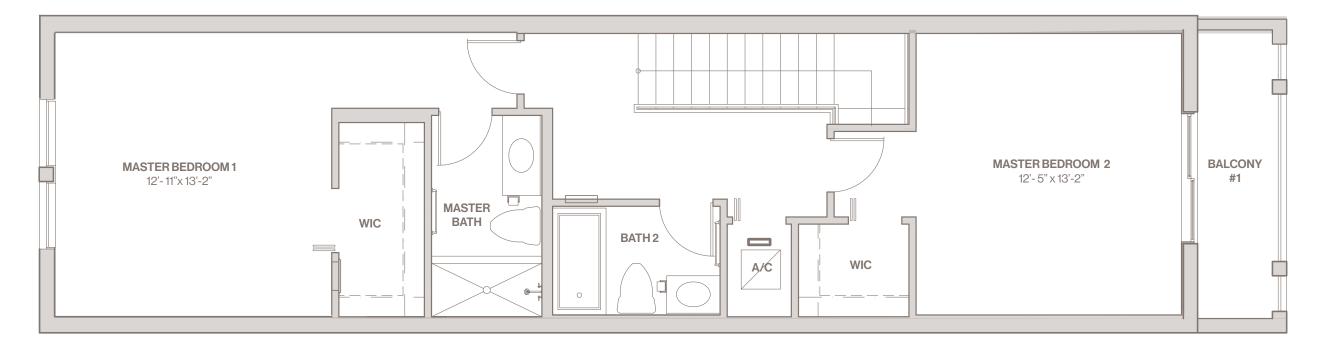

### **TOWNHOME B**

2-Story Townhome

**3** Bedrooms

3 Bathrooms

Interior Area 1,491 SQ.FT. Balcony Area 130 SQ.FT. Total: 1,621 SQ.FT.

- · Covered Entry
- · 3 Covered Balconies
- · Stainless Steel Appliances
- · Quartz Counters
- in Kitchen and Bathrooms
- · Custom Cabinetry
- · Kitchen Island with Breakfast Bar
- · Mosaic Tile Backsplash
- · Built-In Microwave

- · Dishwasher
- · Washer/Dryer
- Pantry
- · Linen Closet
- · Walk-in Closet in Master
- Bedroom 1 and 2
- · Ensuite Bathroom in Master Bedroom 1
- · Ceiling Fan in Master Bedroom 1

# В

# **TOWNHOME**

2-Story Townhome

3 Bedrooms

3 Bathrooms

Interior Area 1,491 SQ.FT. Balcony Area 130 SQ.FT. Total: 1,621 SQ.FT.