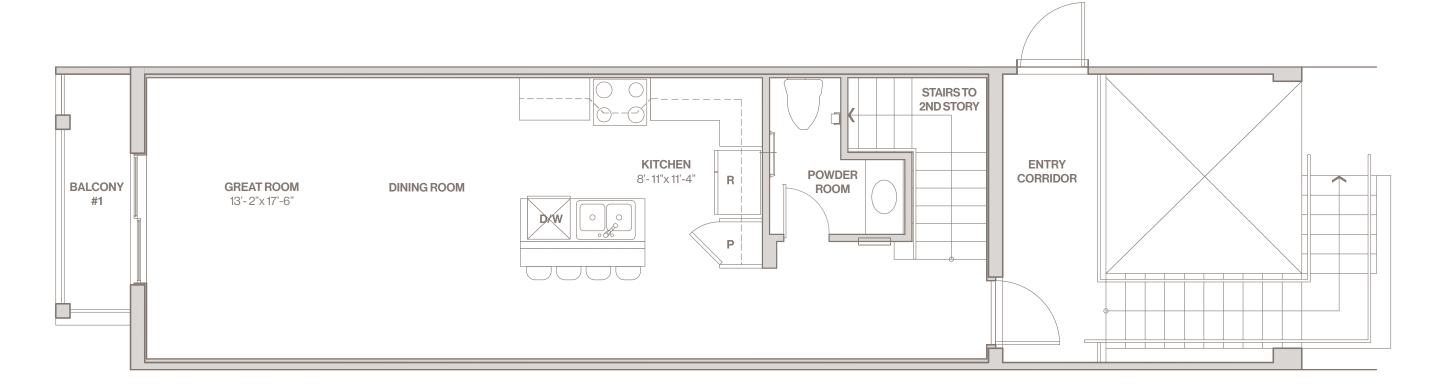

### **TOWNHOME B**

2-Story Townhome

**3** Bedrooms

3 Bathrooms

Interior Area 1,491 SQ.FT. Balcony Area 130 SQ.FT. Total: 1,621 SQ.FT.

- · Covered Entry
- · 3 Covered Balconies
- · Stainless Steel Appliances
- · Quartz Counters
- in Kitchen and Bathrooms
- · Custom Cabinetry
- · Kitchen Island with Breakfast Bar
- · Mosaic Tile Backsplash
- · Built-In Microwave

- · Dishwasher
- · Washer/Dryer
- Pantry
- · Linen Closet
- · Walk-in Closet in Master
- Bedroom 1 and 2
- · Ensuite Bathroom in Master Bedroom 1
- · Ceiling Fan in Master Bedroom 1

# В

# **TOWNHOME**

2-Story Townhome

3 Bedrooms

3 Bathrooms

Interior Area 1,491 SQ.FT. Balcony Area 130 SQ.FT. Total: 1,621 SQ.FT.