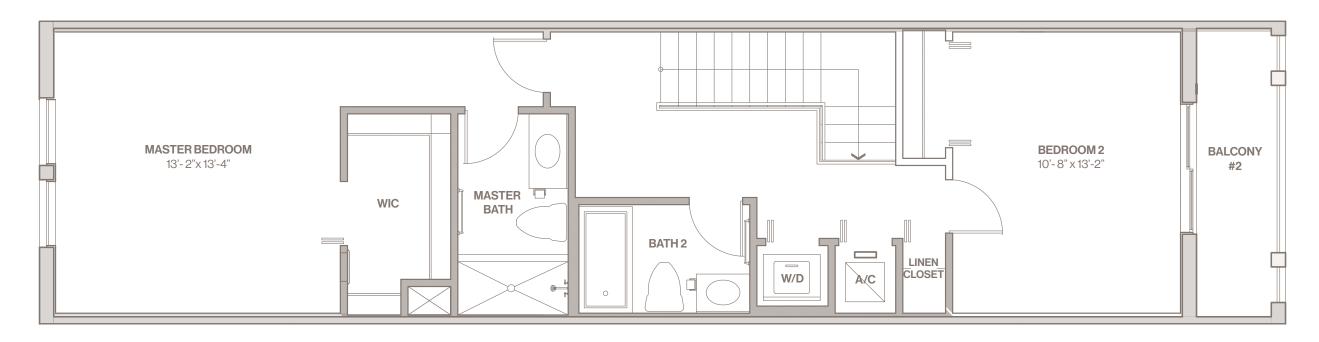

### **TOWNHOME B**

2-Story Townhome

**3** Bedrooms

3 Bathrooms

Interior Area 1,491 SQ.FT. Balcony Area 130 SQ.FT. Total: 1,621 SQ.FT.

- · Covered Entry
- · 3 Covered Balconies
- · Stainless Steel Appliances
- · Quartz Counters
- in Kitchen and Bathrooms
- · Custom Cabinetry
- · Kitchen Island with Breakfast Bar
- · Mosaic Tile Backsplash
- · Built-In Microwave

- · Dishwasher
- · Washer/Dryer
- Pantry
- · Linen Closet
- · Walk-in Closet in Master
- Bedroom 1 and 2
- · Ensuite Bathroom in Master Bedroom 1
- · Ceiling Fan in Master Bedroom 1

# В

# **TOWNHOME**

2-Story Townhome

3 Bedrooms

3 Bathrooms

Interior Area 1,491 SQ.FT. Balcony Area 130 SQ.FT. Total: 1,621 SQ.FT.