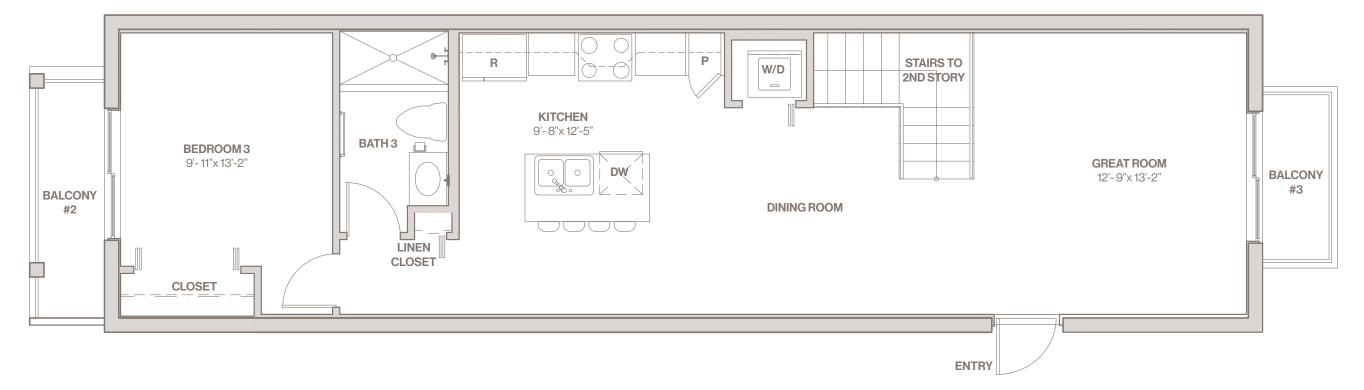

### **TOWNHOME B**

2-Story Townhome

**3** Bedrooms

3 Bathrooms

Interior Area 1,491 SQ.FT. Balcony Area 130 SQ.FT. Total: 1,621 SQ.FT.

- · Covered Entry
- · 3 Covered Balconies
- · Stainless Steel Appliances
- · Quartz Counters
- in Kitchen and Bathrooms
- · Custom Cabinetry
- · Kitchen Island with Breakfast Bar
- · Mosaic Tile Backsplash
- · Built-In Microwave

- · Dishwasher
- · Washer/Dryer
- Pantry
- · Linen Closet
- · Walk-in Closet in Master
- Bedroom 1 and 2
- · Ensuite Bathroom in Master Bedroom 1
- · Ceiling Fan in Master Bedroom 1

# В

# **TOWNHOME**

2-Story Townhome

3 Bedrooms

3 Bathrooms

Interior Area 1,491 SQ.FT. Balcony Area 130 SQ.FT. Total: 1,621 SQ.FT.